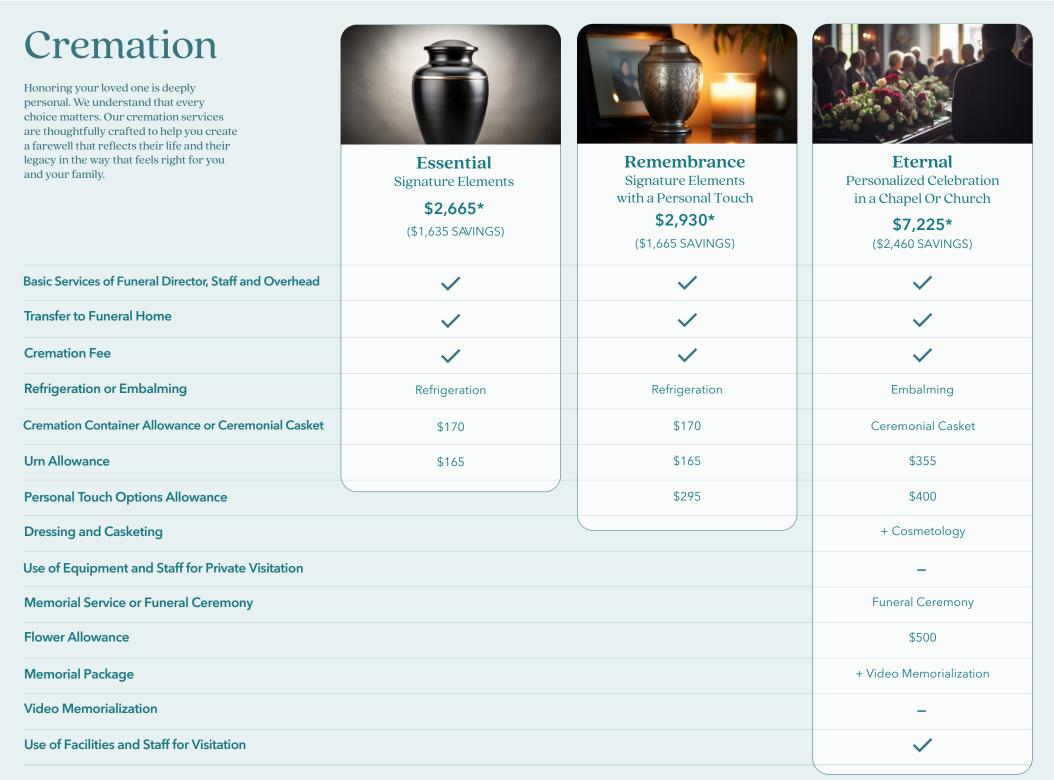

## Burial

Honoring your loved one is deeply personal. We understand that every choice matters. Our burial services are thoughtfully crafted to help you create a farewell that reflects their life and their legacy in the way that feels right for you and your family.



## Remembrance Signature Elements with a Personal Touch

\$6,575\*

(\$1,685 SAVINGS)



## Legacy

Intimate Farewell with Loved Ones

\$7,750\*

(\$1,890 SAVINGS)



## **Eternal**

Personalized Celebration in a Chapel Or Church

\$9,375\*

(\$2,220 SAVINGS)

| Basic Services of Funeral Director, Staff and Over | nead |
|----------------------------------------------------|------|
|----------------------------------------------------|------|















Refrigeration or Embalming

Refrigeration

**Embalming** 

**Embalm